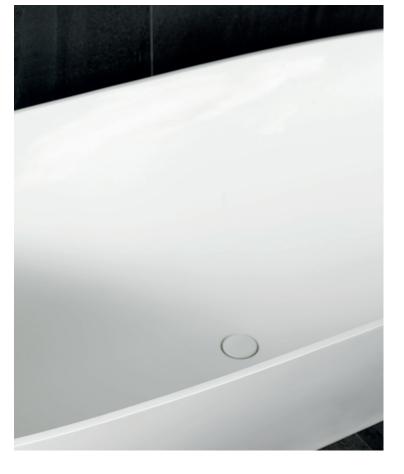

It features an integrated overflow and  $\mathsf{KRION}^{\circledast}$  Solid click-clack waste.

arch simple

A 165x75 and 170x80 cm free-standing bathtub made of KRION® Solid, with a clean-lined design. Includes an integrated overflow.