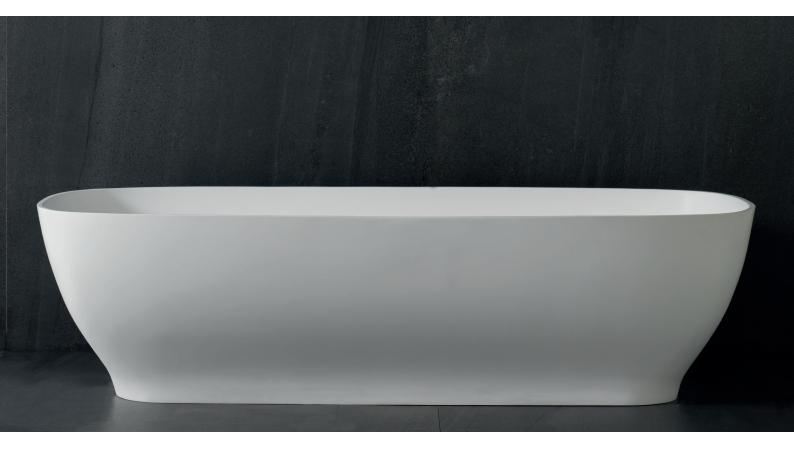

black

A free-standing bathtub with a mix of organic shapes and straight lines, conspicuous for its delicate converging features and volumes. Available in 180 x 90cm.

180x90x48 cm

An oval-shaped free-standing bathtub made of KRION $^{\circ}$  Solid, available in 160 x 75 cm with a back rest or 170 x 75 cm with two back rests.