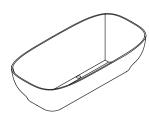

It features an integrated overflow and  $\mathsf{KRION}^{\circledast}$  Solid click-clack waste.

arch simple

A 165x75 and 170x80 cm free-standing bathtub made of KRION® Solid, with a clean-lined design. Includes an integrated overflow.

KRION<sup>®</sup> Solid click-clak cover drain.

slim simple

165x75x51h cm

slim double

Ctra. Vila-real - Puebla Arenoso (CV 20) Km 1 12540 Vila-real (Castellón) SPAIN Tel.+34 964 50 64 64 www.krion.com / e-mail: krion@krion.com