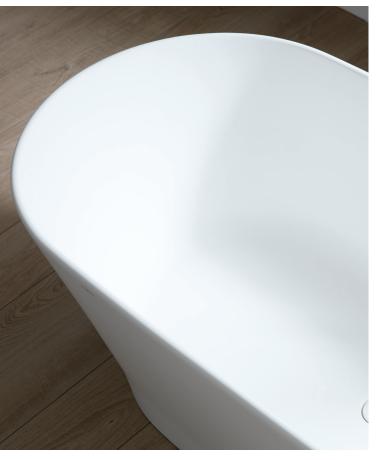

It features an integrated overflow and  $\mathsf{KRION}^{\circledast}$  Solid click-clack waste.

arch simple

A 165x75 and 170x80 cm free-standing bathtub made of KRION® Solid, with a clean-lined design. Includes an integrated overflow.

KRION<sup>®</sup> Solid click-clak cover drain.

slim simple

165x75x51h cm

slim double

Ctra. Vila-real - Puebla Arenoso (CV 20) Km 1 12540 Vila-real (Castellón) SPAIN Tel.+34 964 50 64 64 www.krion.com / e-mail: krion@krion.com