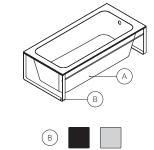

A bathtub with a KRION® Solid skirt that merge to form a single body, thanks to the properties of this solid surface.

black

grey

beige

(A)

KRION

Solid

170x80x48h cm