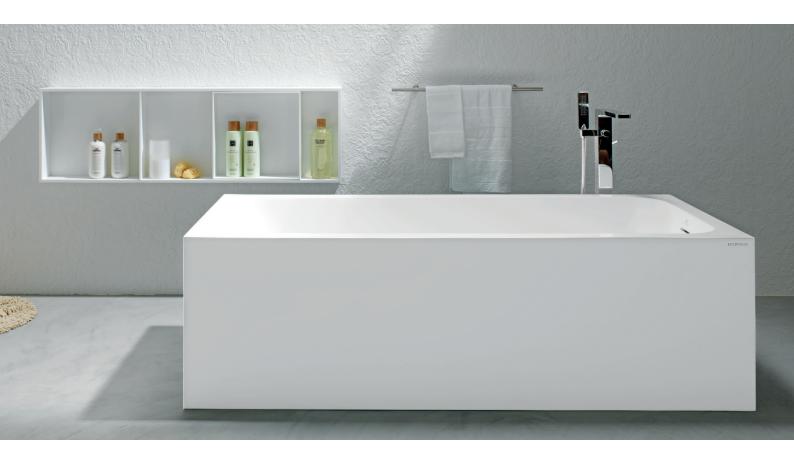

A bathtub with a KRION® Solid skirt that merge to form a single body, thanks to the properties of this solid surface.

black

grey

beige

(A)

KRION

Solid

170x80x48h cm