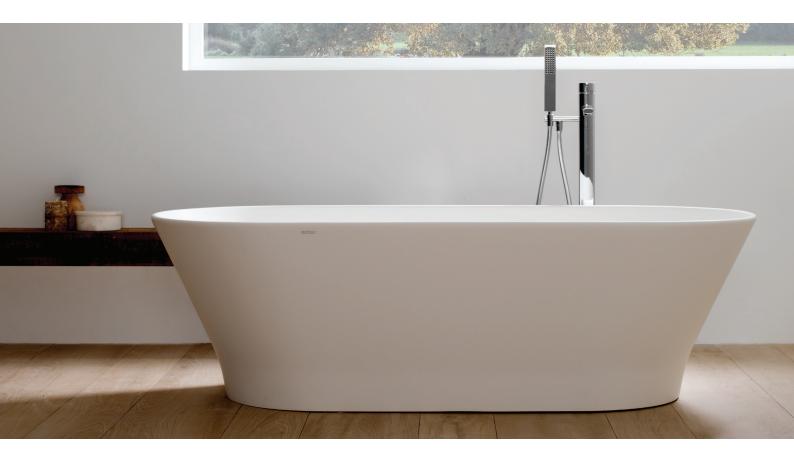

It features an integrated overflow and  $\mathsf{KRION}^{\circledast}$  Solid click-clack waste.

arch simple

A 165x75 and 170x80 cm free-standing bathtub made of KRION® Solid, with a clean-lined design. Includes an integrated overflow.