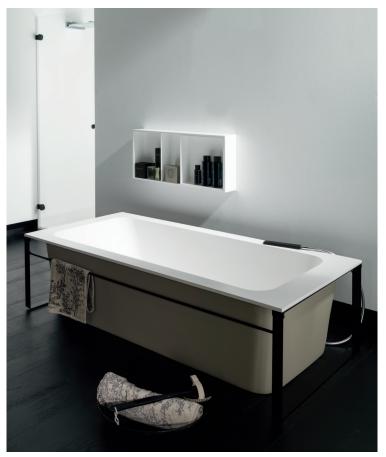

## KRION<sup>®</sup> BATHTUB COLLECTION

A free-standing KRION<sup>®</sup> Solid bathtub, with a clear-cut symmetrical appearance.

Thanks to its formal characteristics, it offers broad design potential, since it can stand in the middle of rooms or else be fitted between walls.