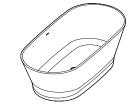

## KRION<sup>®</sup> BATHTUB COLLECTION

A free-standing KRION<sup>®</sup> Solid bathtub, with a clear-cut symmetrical appearance.

Thanks to its formal characteristics, it offers broad design potential, since it can stand in the middle of rooms or else be fitted between walls.