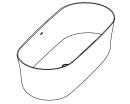

black

A free-standing bathtub with a mix of organic shapes and straight lines, conspicuous for its delicate converging features and volumes. Available in 180 x 90cm.

180x90x48 cm

An oval-shaped free-standing bathtub made of KRION $^{\circ}$  Solid, available in 160 x 75 cm with a back rest or 170 x 75 cm with two back rests.

It features an integrated overflow and  $\mathsf{KRION}^{\circledast}$  Solid click-clack waste.

arch simple

A 165x75 and 170x80 cm free-standing bathtub made of KRION® Solid, with a clean-lined design. Includes an integrated overflow.