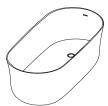

black

A free-standing bathtub with a mix of organic shapes and straight lines, conspicuous for its delicate converging features and volumes. Available in 180 x 90cm.

180x90x48 cm

An oval-shaped free-standing bathtub made of KRION $^{\circ}$  Solid, available in 160 x 75 cm with a back rest or 170 x 75 cm with two back rests.

It features an integrated overflow and  $\mathsf{KRION}^{\circledast}$  Solid click-clack waste.

arch simple

A 165x75 and 170x80 cm free-standing bathtub made of KRION® Solid, with a clean-lined design. Includes an integrated overflow.