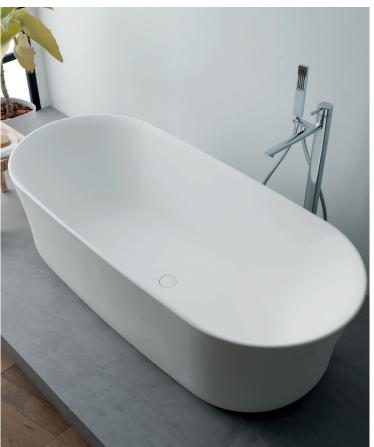

It features an integrated overflow and  $\mathsf{KRION}^{\circledast}$  Solid click-clack waste.

arch simple

A 165x75 and 170x80 cm free-standing bathtub made of KRION® Solid, with a clean-lined design. Includes an integrated overflow.