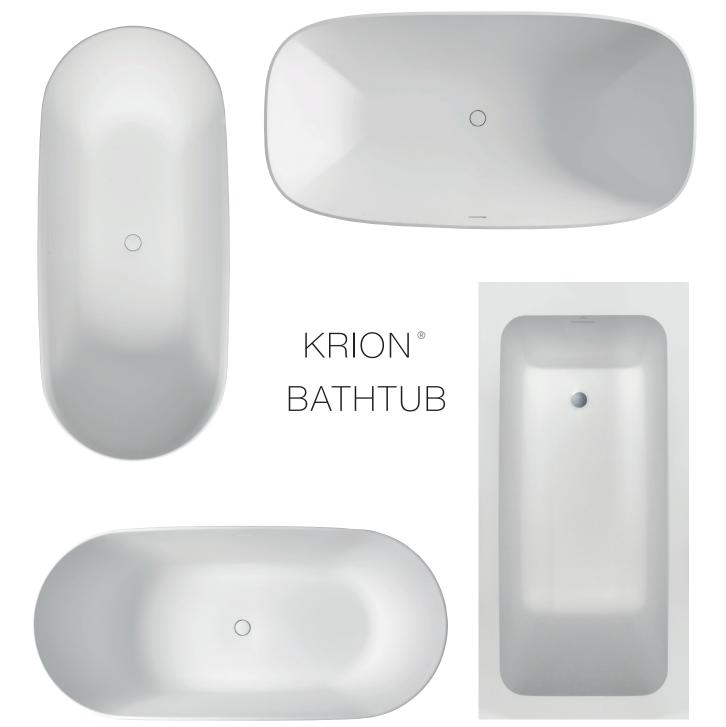

## KRION<sup>®</sup> BATHTUB COLLECTION

A free-standing KRION<sup>®</sup> Solid bathtub, with a clear-cut symmetrical appearance.

Thanks to its formal characteristics, it offers broad design potential, since it can stand in the middle of rooms or else be fitted between walls.

black

A free-standing bathtub with a mix of organic shapes and straight lines, conspicuous for its delicate converging features and volumes. Available in 180 x 90cm.

180x90x48 cm

An oval-shaped free-standing bathtub made of KRION $^{\circ}$  Solid, available in 160 x 75 cm with a back rest or 170 x 75 cm with two back rests.

It features an integrated overflow and  $\mathsf{KRION}^{\circledast}$  Solid click-clack waste.

arch simple

A 165x75 and 170x80 cm free-standing bathtub made of KRION® Solid, with a clean-lined design. Includes an integrated overflow.